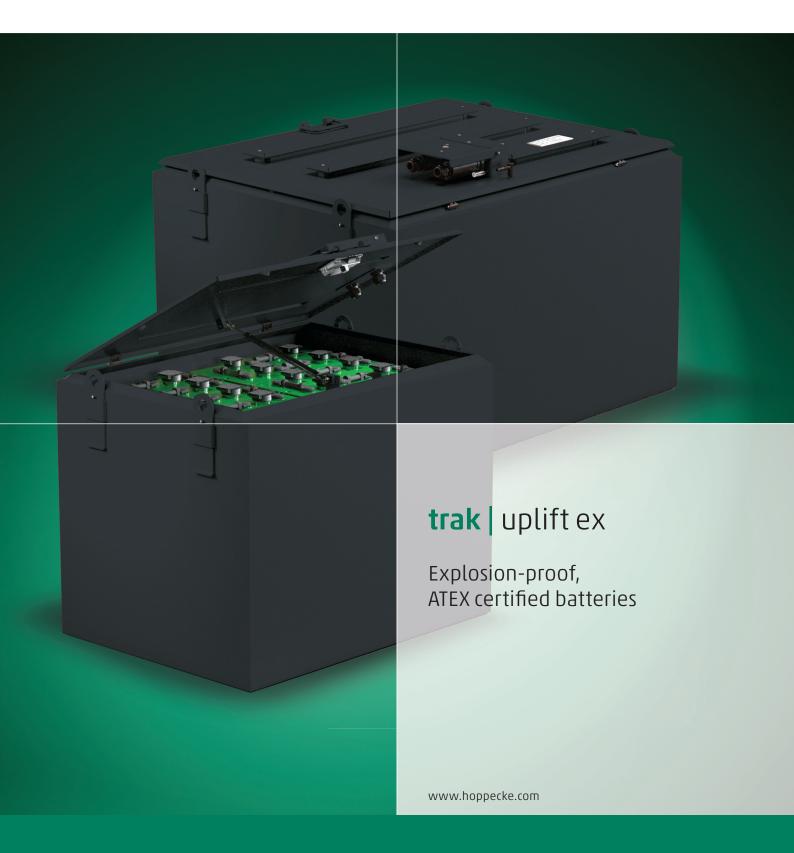

## Maximum Safety & highest quality standards

trak | uplift ex is a special battery solution for the use in industrial trucks in potentially explosive areas. Being certified and produced according to ATEX guideline 2014/34/EU, it guarantees maximum safety in potentially explosive environments.

HOPPECKE trak | uplift ex is equipped with a gas spring as well as a hex lock offering the greatest possible industrial safety and user-friendliness. The unique HOPPECKE tray and the HOPPECKE ex-cells contribute to this. The fully sealed and insulated terminal-cell connector system prevents short-circuit and corrosion of the external current conductor.