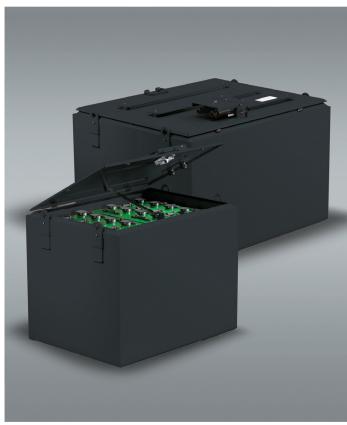

## Maximum Safety & highest quality standards

trak | uplift ex is a special battery solution for the use in industrial trucks in potentially explosive areas. Being certified and produced according to ATEX guideline 2014/34/EU, it guarantees maximum safety in potentially explosive environments.

HOPPECKE trak | uplift ex is equipped with a gas spring as well as a hex lock offering the greatest possible industrial safety and user-friendliness. The unique HOPPECKE tray and the HOPPECKE ex-cells contribute to this. The fully sealed and insulated terminal-cell connector system prevents short-circuit and corrosion of the external current conductor.